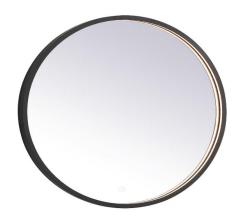

## **Pier COLLECTION**

Pier dia 28in Hardwired LED mirror and color changing temperature 3000K/4200K/6400K

Item No: MRE6028BK (Black)

Item No: MRE6028BR (Brass)

**Available Finishes** 