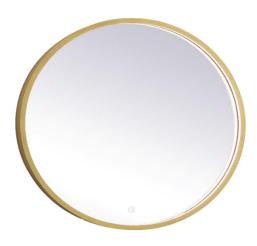

## **Pier COLLECTION**

Pier dia 28in Hardwired LED mirror and color changing temperature 3000K/4200K/6400K

Item No: MRE6028BK (Black)

Item No: MRE6028BR (Brass)

**Available Finishes** 